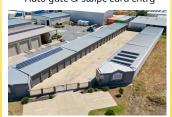

# 15 Forge Street

3.5m x 3.4m \$220 p/m 5.6m x 3.1m \$250 p/m 6.0m x 3.1m \$260 p/m 6.0m x 6.2m \$500 p/m

- · Back to base Alarm
- Auto gate & swipe card entry
- · Power & lights