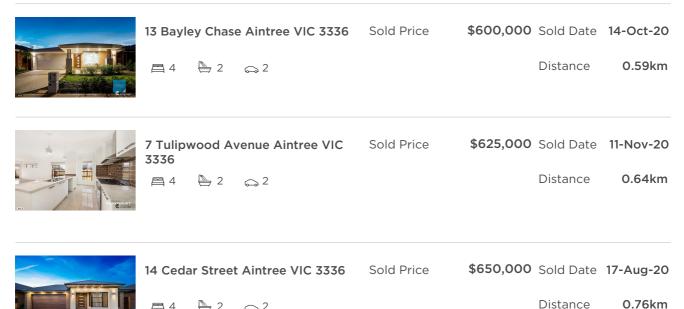

#### Comparable property sales (\*Delete A or B below as applicable)

**A\*** These are the three properties sold within two kilometres of the property for sale in the last 6 months that the estate agent or agent's representative considers to be most comparable to the property for sale.

| Address of comparable property      | Price     | Date of sale |
|-------------------------------------|-----------|--------------|
| 13 Bayley Chase Aintree VIC 3336    | \$600,000 | 14-Oct-20    |
| 7 Tulipwood Avenue Aintree VIC 3336 | \$625,000 | 11-Nov-20    |
| 14 Cedar Street Aintree VIC 3336    | \$650,000 | 17-Aug-20    |